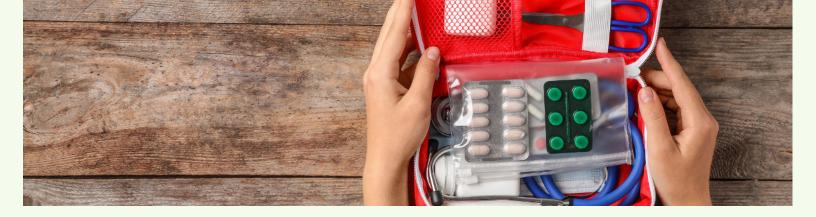

#### Basic First Aid

| Personal medications            |
|---------------------------------|
| tylenol or other pain relievers |
| Sinus medication                |
| Neosporin/antibiotic ointment   |
| tweezers/cotton swabs           |
| Bandaids/butterfly bandages     |
| Sterile gauze pads              |
| clippers/scissors               |
| Hot and cold packs              |
| Icy Hot                         |

#### Basic First Aid

| Sun screen/ sunburn lotion with aloe |
|--------------------------------------|
| Bug repellant                        |
| After bite stick/ benadryl           |
| hand sanitizer                       |
| Alcohol                              |
| Peroxide                             |
| Eye drops                            |
| Thermometer                          |
| Antacids                             |
| Chap stick                           |